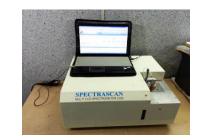

#### 2

**Quality checking of raw material** Material is tested with chemical analysis and visual inspection by trained staff.

#### **Extrusion forming Bar Stock** Billets are extruded to bar stock for further processing.

SBP

**Foundry:** 2 Casting Furnaces with capacity of 6 MT per day.

**Testing Lab:** Metal composition analysis to get requisite compositions.