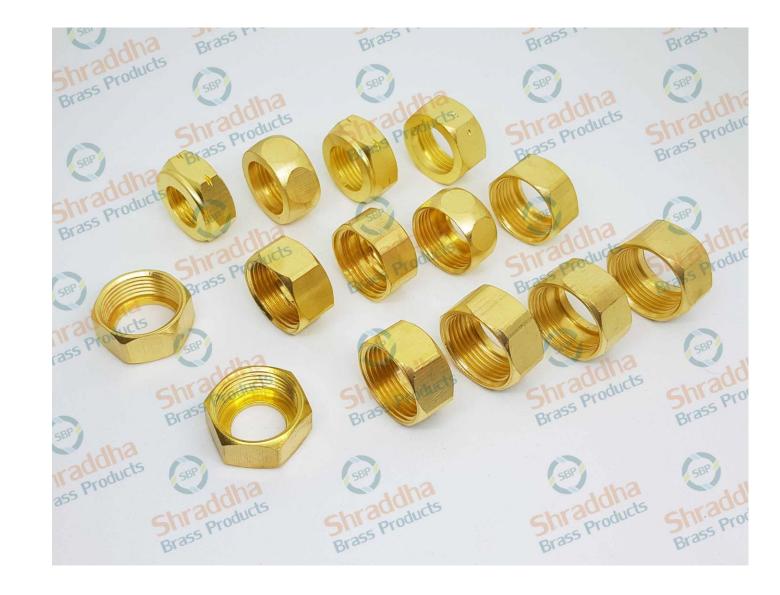

#### We offer

- Precision Turned Components
- Forged Components
- Connectors
- Terminals
- Male Female Pins
- Stamped Parts
- Moulding Inserts
- Bushes
- Fasteners
- CNC-TMC-VMC turned parts
- Auto Engine Parts
- Bathroom Fitting Parts

#### Material

- Copper Alloys as pre required standard.
- Includes all type of Bronze.
- Brass BS-249, BS 2874 -CZ 121 Pb3, CW 614 N EN 12164: 1998
- Brass IS-319 Free Cutting Brass, BS 218 Forging Brass Lead Free Brass
  CZ -360 High Grade brass,CuZn39Pb3/2
  Any special brass material composition as per customer specifications.
- ROHS COMPLAINT
- Other than Copper alloys we also Machine Steel and Aluminum Grades.

#### Surface Finish

- Natural
- Nickel Plated
- Chrome Plated
- Tin Plated
- Zinc Plated
- Any type of plating with microns as per Customer Specification.